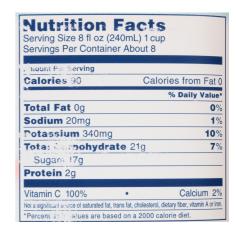

## **INGREDIENTS:**

Grapefruit Juice (Water, Grapefruit Juice Concentrate)

# **ADDITIONAL ATTRIBUTES:**

No sugar added

No artificial colors, flavors or preservatives

100% Vitamin C

Kosher

| Is Kosher? | Juice Percentage | Shelf Life | Storage Condition | Min Storage Temp | Max Storage Temp | Gluten Status | Country of Origin |
|------------|------------------|------------|-------------------|------------------|------------------|---------------|-------------------|
| Yes        | 100%             | 210 days   | Ambient           | 40               | 65               | No Claim      | on request        |